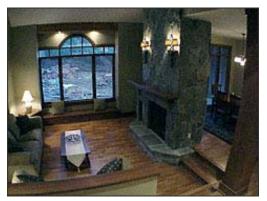

## FEATURES

These luxurious townhomes offer a designer kitchen with gourmet touches such as granite counters and stainless steel appliances. Other beautiful features include heated hardwood floors, a TV/VCR/CD stereo media centre, an in suite washer and dryer, private view deck, rock-faced gas fireplace and for added luxury, a private outdoor hot tub.